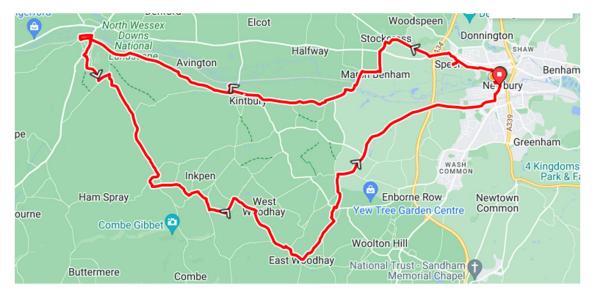

## 10 churches

## 26 miles (42 Km) ROUTE SILVER

## **Churches en-route**

| Parish               | Church        | Silver | Navigation notes - Silver                       |
|----------------------|---------------|--------|-------------------------------------------------|
| Newbury              | St Nicolas    | 1      | Start                                           |
| Speen                | St Mary's     | 2      | 1.3 miles ahead - U-tun to return to Speen Lane |
| Stockcross           | St John's     | 3      | 3.2 miles on left - through unmarked gate       |
| Hamstead<br>Marshall | St Mary's     | 4      | 4.9 miles on left                               |
| Kintbury             | St Mary's     | 5      | 7.5 miles - U-turn to return to cross-roads     |
| Hungerford           | St Lawrence's | 6      | 11.2 miles on right                             |
| Inkpen               | St Michael's  | 7      | 15.6 miles on right                             |
| West Woodhay         | St Laurance's | 8      | 18.2 miles om left                              |
| East Woodhay         | St Martin's   | 9      | 19.7 miles on right                             |
| Enborne              | St Michael's  | 10     | 23.5 miles on right                             |